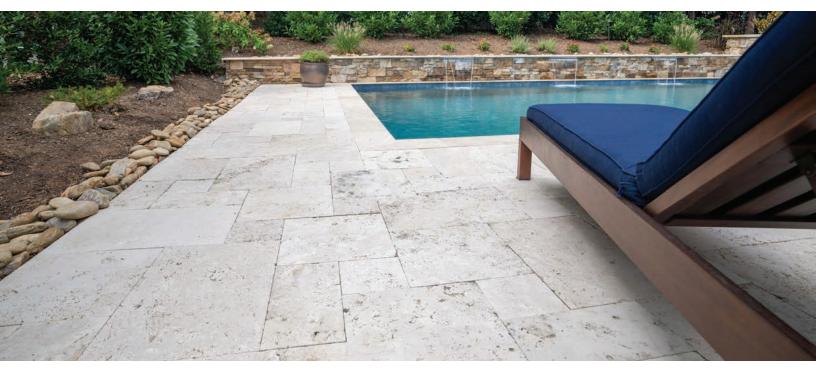

Travertine is one of the world's most durable and beautiful stone flooring options. Its artful combination of neutral color tones and a roughhewn texture adds a timeless elegance to outdoor spaces.

## **Uses:**

Patios, Pool Decks, Walkways, Stairs, Capping, Window Sills

Natural stone is a product of nature. Variations in texture, color, grain, and veining are normal and should be expected. This sample does not reflect the full range of this product.