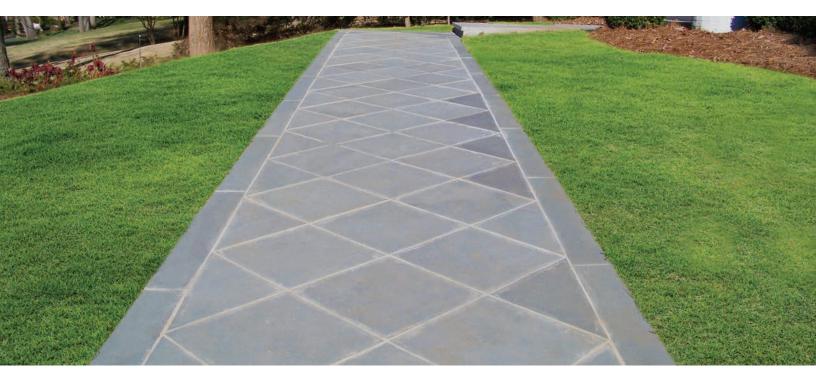

## **NOBLE** BLUESTONE™

Noble Bluestone $^{\text{m}}$  offers a distinct blue color, incredible durability, and is easily maintained making it ideal for residential applications like pool decks, patios, walkways and more.

## **Uses:**

Patios, Pool Decks, Walkways, Stairs, Capping, Window Sills

Natural stone is a product of nature. Variations in texture, color, grain, and veining are normal and should be expected. This sample does not reflect the full range of this product.