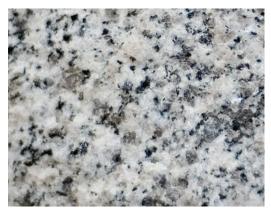

## **Uses:**

Entry Steps, Landings, Walkways, Patios, Driveways

Salt & Pepper

Natural stone is a product of nature. Variations in texture, color, grain, and veining are normal and should be expected. This sample does not reflect the full range of this product.