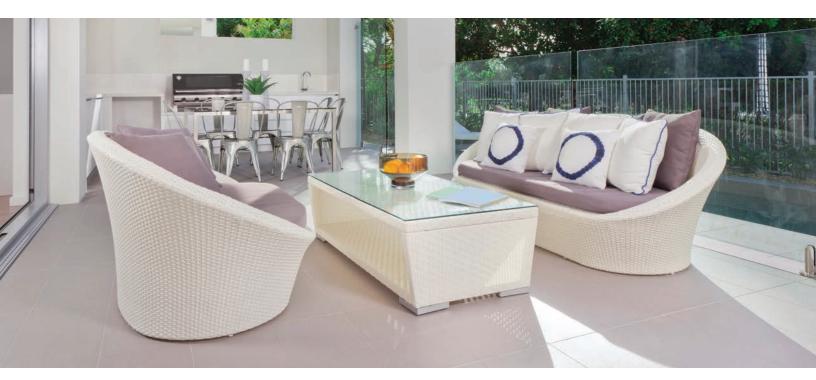

Marble is an elegant surface with minimal veining and a popular choice for high-end interior/exterior design. It is formed under intense heat, resulting in a product that is resistant to wear and tear.

**Uses:** Patios, Pool Decks, Walkways, Stairs, Capping, Window Sills

Natural stone is a product of nature. Variations in texture, color, grain, and veining are normal and should be expected. This sample does not reflect the full range of this product.

Afyon White