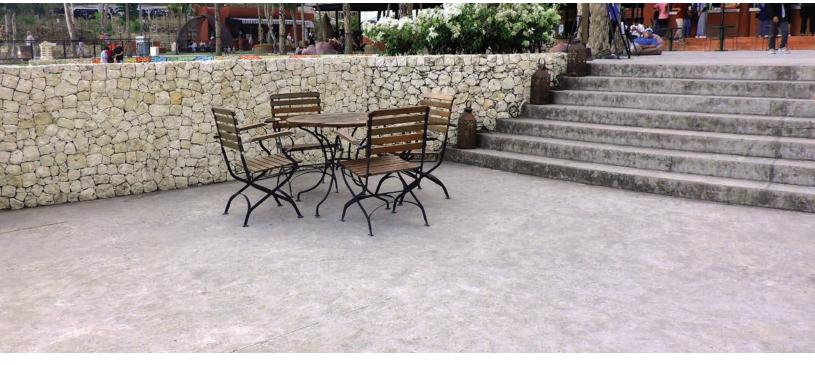

Limestone boasts unique textures that cannot be replicated by man-made materials. Each tile has its own character, with subtle variations in color and veining, ranging from soft beiges to richer shades.

## **Uses:**

Patios, Pool Decks, Walkways, Stairs, Capping, Window Sills

Natural stone is a product of nature. Variations in texture, color, grain, and veining are normal and should be expected. This sample does not reflect the full range of this product.