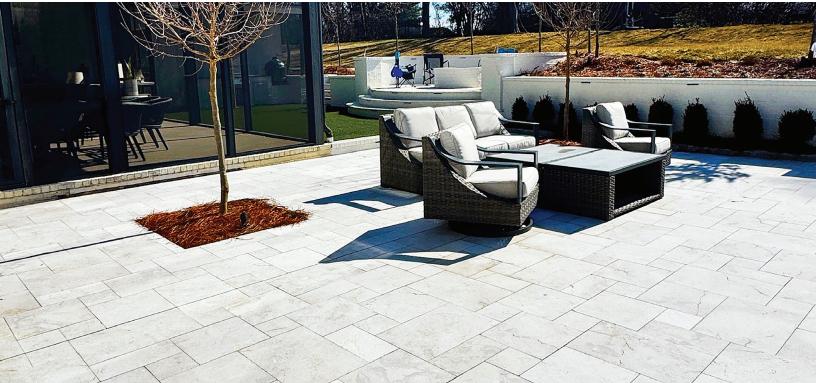

## Lunara

Lunara boasts unique textures that cannot be replicated by man-made materials. Each tile has its own character, with subtle variations in color and veining, ranging from soft beiges to richer shades.

## PRODUCT DATA

Paver Sizes: French Pattern, 16"x24"

Finish: Sand Blasted, Brushed

Thickness: Paver: 1¼", Coping: 2"

Additional Product Availability: Coping, Treads, Wall & Column Caps

**Uses:** Patios, Pool Decks, Walkways, Stairs, Capping, Window Sills