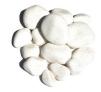

## **Color and Size Options:**

BLACK | Polished

PURE WHITE | Tumbled

BLACK | Matte

JADE GREEN | Tumbled