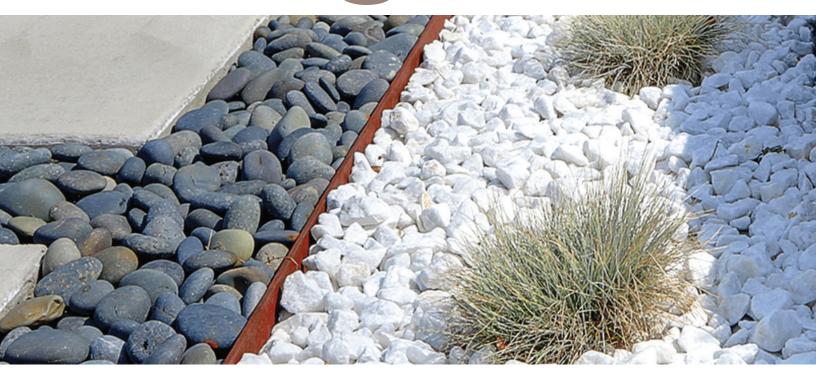

Dalani<sup>™</sup> Pebbles are perfect for covering plants, pavers, or walkways with their natural charm and durability. Our handselected pebbles are carefully sourced, ensuring that they not only enhance the beauty of any outdoor space but also contribute to a sustainable environment.

## Geology: Rock

Sizes: 1/2"x1", 1"x2", 2"x3"

Type: Polished, Matte, Tumbled

Additional Product Availability: Additional colors available by special order

**Uses:** Ground Cover, Soil Protection, Container Gardens, Borders