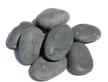

## **Color and Size Options:**

BLACK | Polished

PURE WHITE | Tumbled

BLACK | Matte

JADE GREEN | Tumbled