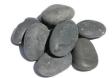

## **Color and Size Options:**

**BLACK** | Polished

**PURE WHITE** | Tumbled

**BLACK** | Matte

JADE GREEN | Tumbled