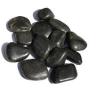

## **Color and Size Options:**

**BLACK** | Polished

**PURE WHITE** | Tumbled

**BLACK** | Matte

JADE GREEN | Tumbled