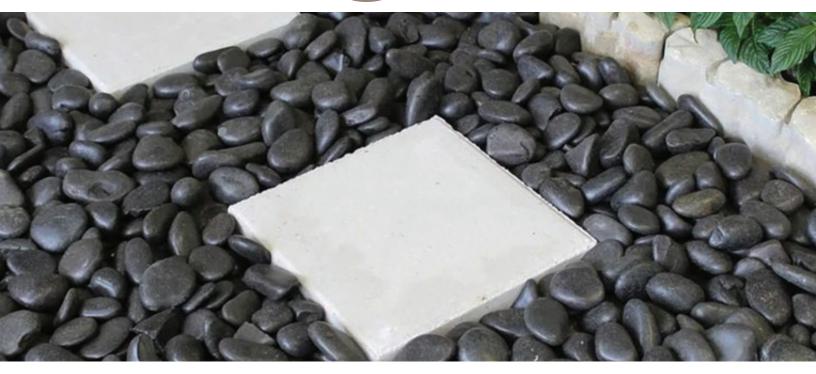

Dalani™ Pebbles are perfect for covering plants, pavers, or walkways with their natural charm and durability. Our hand-selected pebbles are carefully sourced, ensuring that they not only enhance the beauty of any outdoor space but also contribute to a sustainable environment.

## **Additional Product Availability:**

Additional colors available by special order

Uses: Ground Cover, Soil Protection,

Container Gardens, Borders

Natural stone is a product of nature. Variations in texture, color, grain, and veining are normal and should be expected. This sample does not reflect the full range of this product.