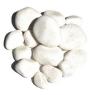

## **Color and Size Options:**

**BLACK** | Polished

**PURE WHITE** | Tumbled

**BLACK** | Matte

JADE GREEN | Tumbled