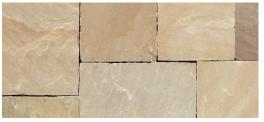

Sandstone is natural flooring material that is known for its grainy texture, tactile feel and a range of colors and tones. Analla<sup>™</sup> Sandstone is a great choice for indoor or outdoor applications.

## **PRODUCT DATA**

**Geology:** Sandstone

Paver Sizes: Jumbo Pattern, Pattern #2, 24x24, 24x36

Finish: Natural Cleft-Calibrated, Natural Cleft-Rock Faced

Thickness: Paver: 7/8", Coping: 2"

Additional Product Availability: Steps, Treads, Wall & Column Caps

**Uses:** Patios, Pool Decks, Walkways, Stairs, Capping

Natural stone is a product of nature. Variations in texture, color, grain, and veining are normal and should be expected. This sample does not reflect the full range of this product.



Buff



Cumberland Gray