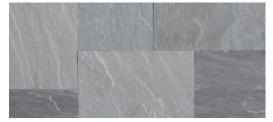

Sandstone is natural flooring material that is known for its grainy texture, tactile feel and a range of colors and tones. Analla<sup>™</sup> Sandstone is a great choice for indoor or outdoor applications.

## **PRODUCT DATA**

**Geology:** Sandstone

Paver Sizes: Jumbo Pattern, Pattern #2, 24x24, 24x36

Finish: Natural Cleft-Calibrated, Natural Cleft-Rock Faced

Thickness: Paver: 7/8", Coping: 2"

Additional Product Availability: Steps, Treads, Wall & Column Caps

**Uses:** Patios, Pool Decks, Walkways, Stairs, Capping

Natural stone is a product of nature. Variations in texture, color, grain, and veining are normal and should be expected. This sample does not reflect the full range of this product.



Buff



Cumberland Gray