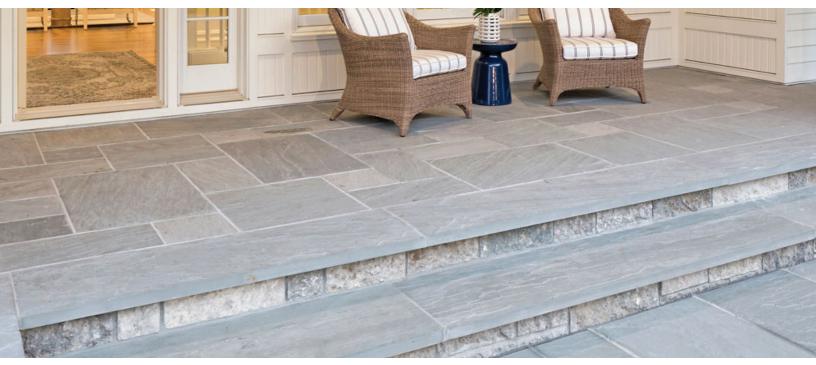

Sandstone is natural flooring material that is known for its grainy texture, tactile feel and a range of colors and tones. Analla<sup>™</sup> Sandstone is a great choice for indoor or outdoor applications.

**Uses:** Patios, Pool Decks, Walkways, Stairs, Capping

Natural stone is a product of nature. Variations in texture, color, grain, and veining are normal and should be expected. This sample does not reflect the full range of this product.